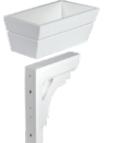

# **Mailbox Brackets**

Iron Bracket, Black

Iron Bracket, Black

145MBB

MB451B

Lanterns

Astor Cast Aluminum Light Fixtures

Black

Aluminum, **Copper Color**  Iron Bracket, Black 106MBB

Iron Bracket, Black

Iron Bracket, Copper

**Wood Bracket, White** WMBB

Iron Bracket, Copper

Iron Bracket, Black

155MBB

**Small Wood Bracket, White** SMWB