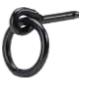

Black | 125SSMBB

**Oval Sign | 413** Lettering, White | LET

Wood Flower Box, White **FLBWB** 

**Small Wood Bracket, White SMWB** 

**Mailbox Lettering Granite Post Engraving** Black or White LET

Black

**Hitching Ring** 