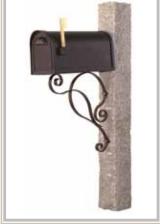

# Mailbox Gallery

Rock 2/Thermal 2 Granite Post 667GP22 Black 106 Iron Bracket 106MBB 12MAILBXB

Rock 2/Thermal 2 Granite Post 667GP22 Black 125 Iron Bracket 125MBB Green Mailbox 12MAILBXG

Rock 2/Thermal 2 Granite Post 667GP22 Black 125 Iron Bracket 125MBB Black Mailbox 12MAILBXB Black Newspaper Tube

Rock 4 Sides Granite Post Black 135 Iron Bracket Black Mailbox

Rock 4 Sides Granite Post Black 145 Iron Bracket Green Mailbox

Wood Bracket

Copper Color Mailbox

Rock 2/Thermal 2 Granite Post 667GP22 Black Iron Cap Black 155 Iron Bracket Black Newspaper Tube

508MCB 155MBB 12MAILBXB

Golden Wheat Granite Post 667GPPR Copper Color 155 Iron Bracket 155MBC Copper Color Mailbox 12MAILBXC

Rock 2/Thermal 2 Granite Post 667GP22 Granite Cap 2 Small Wood Brackets 12MAILBXG

Rock 2/Thermal 2 Granite Post 667GP22 66CAPS Wood Cap WMBB Wood Bracket 12MAILBXC

Pineapple Granite Post White Mailbox

66WDC GCA Granite Cap Black 155 Iron Bracket Black Mailbox 12MAILBXB

155MBB

Golden Wheat Granite Post 667GPPR GCA Golden Wheat Granite Cap 66CAPSGW Copper Color 451 Bracket Copper Color Mailbox