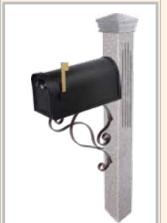

# Mailbox Gallery

Rock 2/Thermal 2 Granite Post 667GP22 Black 106 Iron Bracket 106MBB 12MAILBXB

Rock 2/Thermal 2 Granite Post 667GP22 Black 125 Iron Bracket 125MBB Green Mailbox 12MAILBXG

Rock 2/Thermal 2 Granite Post 667GP22 Black 125 Iron Bracket 125MBB Black Mailbox 12MAILBXB Black Newspaper Tube

Rock 4 Sides Granite Post Black 135 Iron Bracket Black Mailbox

Rock 4 Sides Granite Post Black 145 Iron Bracket Green Mailbox

Wood Bracket

Copper Color Mailbox

Rock 2/Thermal 2 Granite Post 667GP22 Black Iron Cap Black 155 Iron Bracket Black Newspaper Tube

508MCB 155MBB 12MAILBXB

Golden Wheat Granite Post 667GPPR Copper Color 155 Iron Bracket 155MBC Copper Color Mailbox 12MAILBXC

Rock 2/Thermal 2 Granite Post 667GP22 Granite Cap 2 Small Wood Brackets 12MAILBXG

Rock 2/Thermal 2 Granite Post 667GP22 66CAPS Wood Cap WMBB Wood Bracket 12MAILBXC

Pineapple Granite Post White Mailbox

66WDC GCA Granite Cap Black 155 Iron Bracket Black Mailbox 12MAILBXB

155MBB

Golden Wheat Granite Post 667GPPR GCA Golden Wheat Granite Cap 66CAPSGW Copper Color 451 Bracket Copper Color Mailbox