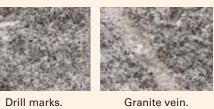

Variations in Granite: Inherent in the beauty of Stone is the fact that no two pieces are exactly the same. Some of our granite is hand split, which is done by drilling 2"-3" holes in the Post and then inserting wedges. You may find these drill marks on some of the Posts. You may also find variations in veining and color. These variations in the Stone are normal and give the material its timeless natural beauty. Below are some examples of variations that you may see our Stone Products.

ASTORB Copper Color Lantern

125SMBB 155 Sign Bracket

Color variation in Golden Wheat.

Granite vein.

Granite vein.