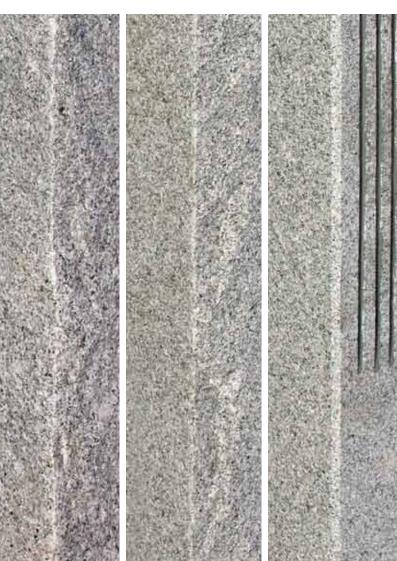

Variations in Granite: Inherent in the beauty of Stone is the fact that no two pieces are exactly the same. Some of our granite is hand split, which is done by drilling 2"-3" holes in the Post and then inserting wedges. You may find these drill marks on some of the Posts. You may also find variations in veining and color. These variations in the Stone are normal and give the material its timeless natural beauty. Below are some examples of variations that you may see our Stone Products.

ASTORB Copper Color Lantern

125SMBB 155 Sign Bracket

Color variation in Golden Wheat.

Granite vein.

Granite vein.