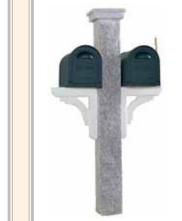

Rock 4 Sides Granite Post Black 135 Iron Bracket Black Mailbox

Rock 4 Sides Granite Post Black 145 Iron Bracket Green Mailbox

Wood Bracket

Copper Color Mailbox

Rock 2/Thermal 2 Granite Post 667GP22 Black Iron Cap Black 155 Iron Bracket Black Newspaper Tube

# **Mailboxes**

12MailbxB

Cast Aluminum, White 12MailbxW

**Cast Aluminum, Copper** 12MailbxC

Cast Aluminum, Green 12MailbxG