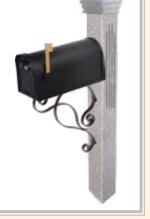

# **Mailbox Brackets**

Iron Bracket, Black

Iron Bracket, Black

145MBB

MB451B

Lanterns

Astor Cast Aluminum Light Fixtures

Black

Aluminum, **Copper Color**  Iron Bracket, Black 106MBB

Iron Bracket, Black

Iron Bracket, Copper

**Wood Bracket, White** WMBB

Iron Bracket, Copper

Iron Bracket, Black

155MBB

**Small Wood Bracket, White** SMWB