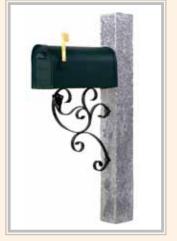

# Mailbox Gallery

Rock 2/Thermal 2 Granite Post 667GP22 Black 106 Iron Bracket 106MBB 12MAILBXB

Rock 2/Thermal 2 Granite Post 667GP22 Black 125 Iron Bracket 125MBB Green Mailbox 12MAILBXG

Rock 2/Thermal 2 Granite Post 667GP22 Black 125 Iron Bracket 125MBB Black Mailbox 12MAILBXB Black Newspaper Tube

Rock 4 Sides Granite Post Black 135 Iron Bracket Black Mailbox

Rock 4 Sides Granite Post Black 145 Iron Bracket Green Mailbox

Wood Bracket

Copper Color Mailbox

Rock 2/Thermal 2 Granite Post 667GP22 Black Iron Cap Black 155 Iron Bracket Black Newspaper Tube

508MCB 155MBB 12MAILBXB

Golden Wheat Granite Post 667GPPR Copper Color 155 Iron Bracket 155MBC Copper Color Mailbox 12MAILBXC

Rock 2/Thermal 2 Granite Post 667GP22 Granite Cap 2 Small Wood Brackets 12MAILBXG

Rock 2/Thermal 2 Granite Post 667GP22 66CAPS Wood Cap WMBB Wood Bracket 12MAILBXC

Pineapple Granite Post White Mailbox

66WDC GCA Granite Cap Black 155 Iron Bracket Black Mailbox 12MAILBXB

155MBB

Golden Wheat Granite Post 667GPPR GCA Golden Wheat Granite Cap 66CAPSGW Copper Color 451 Bracket Copper Color Mailbox