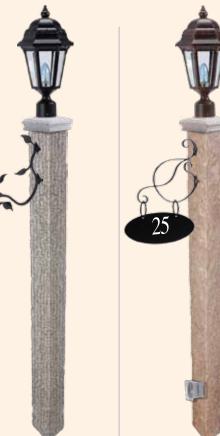

# Newspaper Tubes

CNTB

**CNTW** 

Classic, Copper

Classic, Green

Wood, White

**Accessories** 

Iron Planter / Sign Bracket Iron Planter / Sign Bracket Black | 155SMBB

Black | 125SSMBB

**Oval Sign | 413** Lettering, White | LET

Wood Flower Box, White **FLBWB** 

**Small Wood Bracket, White SMWB** 

**Mailbox Lettering Granite Post Engraving** Black or White LET

Black

**Hitching Ring** 