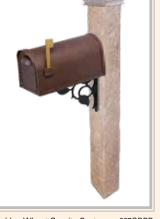

### Golden Wheat **Rock 4 Sides**

Warm New England color with a Hand split, then Rocked on all sides. This beautiful granite post was done 100 years ago. This looks great with our exclusive Westwood Mills copper colored iron bracket, cap, and mailbox.