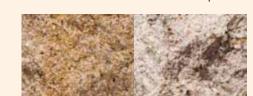

Variations in Granite: Inherent in the beauty of Stone is the fact that no two pieces are exactly the same. Some of our granite is hand split, which is done by drilling 2"-3" holes in the Post and then inserting wedges. You may find these drill marks on some of the Posts. You may also find variations in veining and color. These variations in the Stone are normal and give the material its timeless natural beauty. Below are some examples of variations that you may see our Stone Products.

ASTORB Copper Color Lantern

125SMBB 155 Sign Bracket

Color variation in Golden Wheat.

Granite vein.

Granite vein.