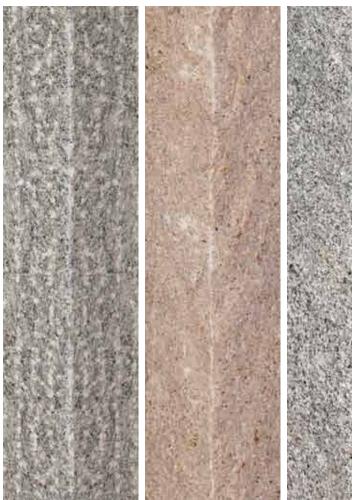

Variations in Granite: Inherent in the beauty of Stone is the fact that no two pieces are exactly the same. Some of our granite is hand split, which is done by drilling 2"-3" holes in the Post and then inserting wedges. You may find these drill marks on some of the Posts. You may also find variations in veining and color. These variations in the Stone are normal and give the material its timeless natural beauty. Below are some examples of variations that you may see our Stone Products.

ASTORB Copper Color Lantern

125SMBB 155 Sign Bracket

Color variation in Golden Wheat.

Granite vein.

Granite vein.