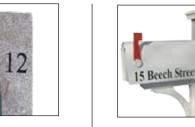

Black | 125SSMBB

**Oval Sign | 413** Lettering, White | LET

Wood Flower Box, White **FLBWB** 

**Small Wood Bracket, White SMWB** 

**Mailbox Lettering Granite Post Engraving** Black or White LET

Black

**Hitching Ring** 