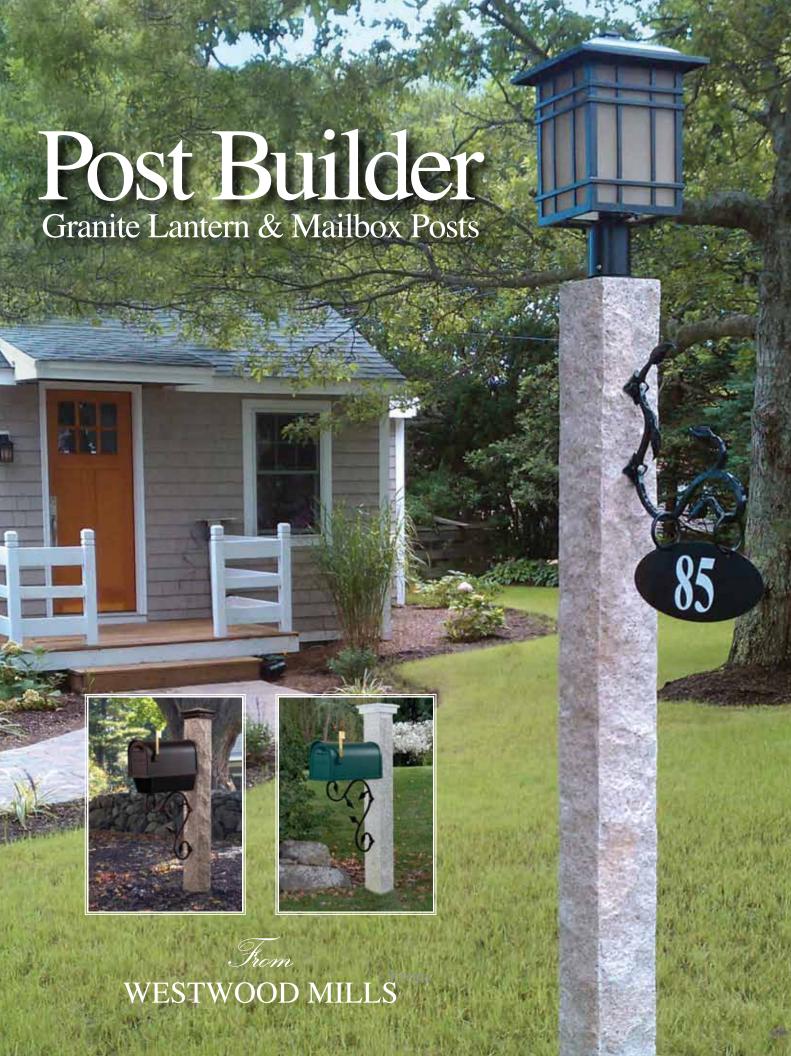

Westwood Mills is a Manufacturer and Fabricator of Granite Mailbox and Lantern Posts. Westwood Mills strives to provide quality products made to last. Our products are sourced locally and from around the globe. They include Solid Granite Posts, Cast Aluminum Mailboxes and Color Galvanized Iron Brackets. Our Granite is available in two colors and several finishes. Many of our products are architecturally designed exclusively for Westwood Mills. Custom fabrications and Engraving are all part of what we do. You can find our products at dealers throughout New England. Please contact Westwood Mills for a dealer near you.

# **Granite Mailbox and Lantern Posts**